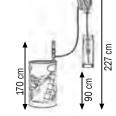

## Art. 022-1301-000

Wall-fixing oil kit for drums of 180-220 I

Composed by:

Art.020-1195-000 Air-operated oil pump ratio=3:1 30 l/min

Art.071-1206-410 Swiveling hose reel with 1SC 1/2" hose 10,0 m I

Art.906-0424-015 1SC 1/2" hose F-F 1,5 m length

Art.024-1233-C00 Oil digital dispensing nozzle

Art.024-1785-000 Support for drops collection

## Art. 022-1300-000

Wall-fixing oil kit for drums of 180-220 I

Composed like Art.022-1301-000 but with:

Art.020-1205-000 Air-operated oil pump ratio=5:1 28 I/min











Wall-fixing oil kit for drums of 180-220 I

Composed by:

Art.020-1195-000 Air-operated oil pump ratio=3:1 30 I/min

Art.075-4506-410 Swiveling closed hose reel with 1SC 1/2" hose 10,0 m I

Art.906-0424-015 1SC 1/2" hose F-F 1,5 m length Art.024-1233-C00 Oil digital dispensing nozzle

Art.024-1785-000 Support for drops collection

## Art. 022-1300-C00

Wall-fixing oil kit for drums of 180-220 I

Composed like Art.022-1301-C00 but with:

Art.020-1205-000 Air-operated oil pump ratio=5:1 28 I/min









**022-1300-C00** 42,200 0,164





022-1301-C00