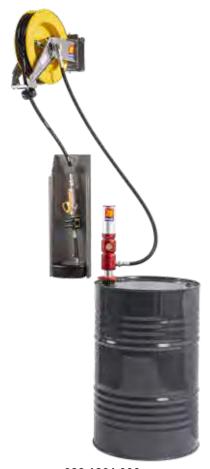

## Art. 022-1301-000

Wall-fixing oil kit for drums of 180-220 I

Composed by:

Art.020-1195-000 Air-operated oil pump ratio=3:1 30 l/min

Art.071-1206-410 Swiveling hose reel with 1SC 1/2" hose 10,0 m I

Art.906-0424-015 1SC 1/2" hose F-F 1,5 m length

Art.024-1233-C00 Oil digital dispensing nozzle

Art.024-1785-000 Support for drops collection

## Art. 022-1300-000

Wall-fixing oil kit for drums of 180-220 I

Composed like Art.022-1301-000 but with:

Art.020-1205-000 Air-operated oil pump ratio=5:1 28 I/min

Wall-fixing oil kit for drums of 180-220 I

Composed by:

Art.020-1195-000 Air-operated oil pump ratio=3:1 30 I/min

Art.075-4506-410 Swiveling closed hose reel with 1SC 1/2" hose 10,0 m I

Art.906-0424-015 1SC 1/2" hose F-F 1,5 m length Art.024-1233-C00 Oil digital dispensing nozzle

Art.024-1785-000 Support for drops collection