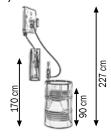

## Art. 022-1300-000

Wall-fixing oil kit for drums of 180-220 I

Composed like Art.022-1301-000 but with:

Art.020-1205-000 Air-operated oil pump ratio=5:1 28 I/min

Wall-fixing oil kit for drums of 180-220 I

Composed by:

Art.020-1195-000 Air-operated oil pump ratio=3:1 30 I/min

Art.075-4506-410 Swiveling closed hose reel with 1SC 1/2" hose 10,0 m I

Art.906-0424-015 1SC 1/2" hose F-F 1,5 m length Art.024-1233-C00 Oil digital dispensing nozzle

Art.024-1785-000 Support for drops collection