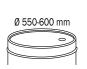

## Art. 022-1301-000

Wall-fixing oil kit for drums of 180-220 I

Composed by:

Art.020-1195-000 Air-operated oil pump ratio=3:1 30 l/min

Art.071-1206-410 Swiveling hose reel with 1SC 1/2" hose 10,0 m I

Art.906-0424-015 1SC 1/2" hose F-F 1,5 m length

## Art. 022-1300-000

Wall-fixing oil kit for drums of 180-220 I

Composed like Art.022-1301-000 but with:

Art.020-1205-000 Air-operated oil pump ratio=5:1 28 I/min

Wall-fixing oil kit for drums of 180-220 I