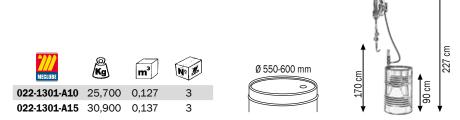

## Art. 022-1301-A10

Wall-fixing oil kit for drums of 180-220 I

Composed by:

Art.020-0995-000 Air-operated oil pump **ratio=3:1 30 l/min**Art.070-1206-410 Fixed hose reel with 1SC 1/2" hose 10,0 m l
Art.906-0424-015 1SC 1/2" hose F-F1,5 m length
Art.024-1233-C00 Oil digital dispensing nozzle

## Art. 022-1301-A15

Wall-fixing oil kit for drums of 180-220 I

Composed like Art.022-1301-A10 but with: Art.070-1306-415 Fixed hose reel with 1SC 1/2" hose 15,0 m l