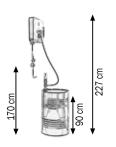

## Art. 022-1301-A10

Wall-fixing oil kit for drums of 180-220 I

Composed by:

Art.020-0995-000 Air-operated oil pump **ratio=3:1 30 l/min**Art.070-1206-410 Fixed hose reel with 1SC 1/2" hose 10,0 m l
Art.906-0424-015 1SC 1/2" hose F-F1,5 m length
Art.024-1233-C00 Oil digital dispensing nozzle

## Art. 022-1301-A15

Wall-fixing oil kit for drums of 180-220 I

Composed like Art.022-1301-A10 but with: Art.070-1306-415 Fixed hose reel with 1SC 1/2" hose 15,0 m l

## Art. 022-1301-C10

Wall-fixing oil kit for drums of 180-220 I

Composed by:

Art.020-0995-000 Air-operated oil pump ratio=3:1 30 l/min
Art.074-4506-410 Fixed closed hose reel with 1SC 1/2" hose 10,0 m l
Art.906-0424-015 1SC 1/2" hose F-F 1,5 m length
Art.024-1233-C00 Oil digital dispensing nozzle

## Art. 022-1301-C15

Wall-fixing oil kit for drums of 180-220 I

Composed like Art.022-1301-C10 but with:

Art.074-4506-415 Fixed closed hose reel with 1SC 1/2" hose 15,0 m l

022-1301-C10