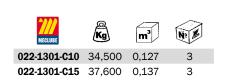

## Art. 022-1301-C10

Wall-fixing oil kit for drums of 180-220 I

Composed by:

Art.020-0995-000 Air-operated oil pump ratio=3:1 30 l/min
Art.074-4506-410 Fixed closed hose reel with 1SC 1/2" hose 10,0 m l
Art.906-0424-015 1SC 1/2" hose F-F 1,5 m length
Art.024-1233-C00 Oil digital dispensing nozzle

## Art. 022-1301-C15

Wall-fixing oil kit for drums of 180-220 I

Composed like Art.022-1301-C10 but with:

Art.074-4506-415 Fixed closed hose reel with 1SC 1/2" hose 15,0 m l

022-1301-C10