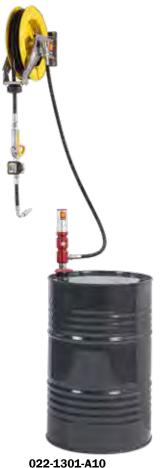

## Art. 022-1301-A10

Wall-fixing oil kit for drums of 180-220 I

Composed by:

Art.020-0995-000 Air-operated oil pump **ratio=3:1 30 l/min**Art.070-1206-410 Fixed hose reel with 1SC 1/2" hose 10,0 m l
Art.906-0424-015 1SC 1/2" hose F-F1,5 m length
Art.024-1233-C00 Oil digital dispensing nozzle