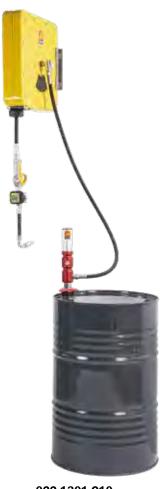

## Art. 022-1301-C10

Wall-fixing oil kit for drums of 180-220 I

Composed by:

Art.020-0995-000 Air-operated oil pump ratio=3:1 30 l/min
Art.074-4506-410 Fixed closed hose reel with 1SC 1/2" hose 10,0 m l
Art.906-0424-015 1SC 1/2" hose F-F 1,5 m length
Art.024-1233-C00 Oil digital dispensing nozzle