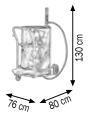

#### Art. 022-1299-A00

Wheeled oil kit suitable for drums of 180-220 I

Composed by:

Art.020-0995-000 Air-operated oil pump ratio=3:1 25 I/min

Art.030-1398-000 3-wheels trolley

Art.906-0404-030 1SC 1/2" hose M-F 3,0 m length

Art.024-1231-C00 Oil dispensing nozzle

## Art. 022-1299-B00

Wheeled oil kit suitable for drums of 180-220 I

Composed like Art.022-1299-A00 but with:

Art.020-0985-000 Air-operated oil pump ratio=1:1 35 l/min

### Art. 022-1299-C00

Wheeled oil kit suitable for drums of 180-220 I

Composed by:

Art.020-0995-000 Air-operated oil pump ratio=3:1 25 l/min

Art.030-1398-000 3-wheels trolley

Art.906-0404-030 1SC 1/2" hose M-F 3,0 m length

Art.024-1233-C00 Oil digital dispensing nozzle

#### Art. 022-1299-D00

Wheeled oil kit suitable for drums of 180-220 I

Composed like Art.022-1299-C00 but with:

Art.020-0985-000 Air-operated oil pump ratio=1:1 35 l/min

#### Art. 022-1299-E00

Wheeled oil kit suitable for drums of 180-220 I

Composed by:

Art.020-0995-000 Air-operated oil pump ratio=3:1 25 l/min

Art.030-1398-000 3-wheels trolley

Art.906-0424-015 1SC 1/2" hose F-F 1,5 m length

Art.070-1206-410 Hose reel with 1SC 1/2" M-F hose 10,0 m length

Art.024-1233-C00 Oil digital dispensing nozzle

# Art. 022-1299-F00

Wheeled oil kit suitable for drums of 180-220 I

Composed like Art.022-1299-E00 but with:

Art.020-0985-000 Air-operated oil pump ratio=1:1 35 l/min