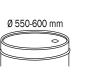

#### Art. 022-1299-A00

Wheeled oil kit suitable for drums of 180-220 I

Composed by:

Art.020-0995-000 Air-operated oil pump ratio=3:1 25 I/min

Art.030-1398-000 3-wheels trolley

Art.906-0404-030 1SC 1/2" hose M-F 3,0 m length

## Art. 022-1299-B00

Wheeled oil kit suitable for drums of 180-220 I

Composed like Art.022-1299-A00 but with:

Art.020-0985-000 Air-operated oil pump ratio=1:1 35 l/min

### Art. 022-1299-C00

Wheeled oil kit suitable for drums of 180-220 I

Composed by:

Art.020-0995-000 Air-operated oil pump ratio=3:1 25 l/min

Art.030-1398-000 3-wheels trolley

Art.906-0404-030 1SC 1/2" hose M-F 3,0 m length

#### Art. 022-1299-D00

Wheeled oil kit suitable for drums of 180-220 I

Composed like Art.022-1299-C00 but with:

Art.020-0985-000 Air-operated oil pump ratio=1:1 35 l/min

#### Art. 022-1299-E00

Wheeled oil kit suitable for drums of 180-220 I

Composed by:

Art.020-0995-000 Air-operated oil pump ratio=3:1 25 l/min

Art.030-1398-000 3-wheels trolley

Art.906-0424-015 1SC 1/2" hose F-F 1,5 m length

# Art. 022-1299-F00

Wheeled oil kit suitable for drums of 180-220 I

Composed like Art.022-1299-E00 but with:

Art.020-0985-000 Air-operated oil pump ratio=1:1 35 l/min