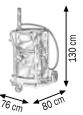

#### Art. 022-1299-A00

Wheeled oil kit suitable for drums of 180-220 I

Composed by:

Art.020-0995-000 Air-operated oil pump ratio=3:1 25 I/min

Art.030-1398-000 3-wheels trolley

Art.906-0404-030 1SC 1/2" hose M-F 3,0 m length

## Art. 022-1299-B00

Wheeled oil kit suitable for drums of 180-220 I

Composed like Art.022-1299-A00 but with:

Art.020-0985-000 Air-operated oil pump ratio=1:1 35 l/min

### Art. 022-1299-C00

Wheeled oil kit suitable for drums of 180-220 I

Composed by:

Art.020-0995-000 Air-operated oil pump ratio=3:1 25 l/min

Art.030-1398-000 3-wheels trolley

Art.906-0404-030 1SC 1/2" hose M-F 3,0 m length

#### Art. 022-1299-D00

Wheeled oil kit suitable for drums of 180-220 I

Composed like Art.022-1299-C00 but with:

Art.020-0985-000 Air-operated oil pump ratio=1:1 35 l/min

#### Art. 022-1299-E00

Wheeled oil kit suitable for drums of 180-220 I

Composed by:

Art.020-0995-000 Air-operated oil pump ratio=3:1 25 l/min

Art.030-1398-000 3-wheels trolley

Art.906-0424-015 1SC 1/2" hose F-F 1,5 m length

# Art. 022-1299-F00

Wheeled oil kit suitable for drums of 180-220 I

Composed like Art.022-1299-E00 but with:

Art.020-0985-000 Air-operated oil pump ratio=1:1 35 l/min