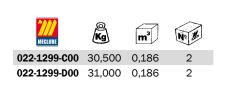

### Art. 022-1299-C00

Wheeled oil kit suitable for drums of 180-220 I

Composed by:

Art.020-0995-000 Air-operated oil pump ratio=3:1 25 l/min

Art.030-1398-000 3-wheels trolley

Art.906-0404-030 1SC 1/2" hose M-F 3,0 m length

#### Art. 022-1299-D00

Wheeled oil kit suitable for drums of 180-220 I

Composed like Art.022-1299-C00 but with:

Art.020-0985-000 Air-operated oil pump ratio=1:1 35 l/min