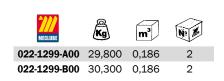

#### Art. 022-1299-A00

Wheeled oil kit suitable for drums of 180-220 I

Composed by:

Art.020-0995-000 Air-operated oil pump ratio=3:1 25 I/min

Art.030-1398-000 3-wheels trolley

Art.906-0404-030 1SC 1/2" hose M-F 3,0 m length

## Art. 022-1299-B00

Wheeled oil kit suitable for drums of 180-220 I

Composed like Art.022-1299-A00 but with:

Art.020-0985-000 Air-operated oil pump ratio=1:1 35 l/min