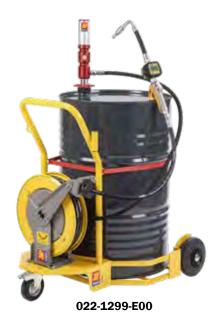

#### Art. 022-1299-E00

Wheeled oil kit suitable for drums of 180-220 I

Composed by:

Art.020-0995-000 Air-operated oil pump ratio=3:1 25 l/min

Art.030-1398-000 3-wheels trolley

Art.906-0424-015 1SC 1/2" hose F-F 1,5 m length

Art.070-1206-410 Hose reel with 1SC 1/2" M-F hose 10,0 m length

Art.024-1233-C00 Oil digital dispensing nozzle