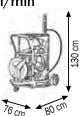

#### Art. 022-1299-A00

Wheeled oil kit suitable for drums of 180-220 I

Composed by:

Art.020-0995-000 Air-operated oil pump ratio=3:1 25 I/min

Art.030-1398-000 3-wheels trolley

Art.906-0404-030 1SC 1/2" hose M-F 3,0 m length

Art.024-1231-C00 Oil dispensing nozzle

## Art. 022-1299-B00

Wheeled oil kit suitable for drums of 180-220 I

Composed like Art.022-1299-A00 but with:

Art.020-0985-000 Air-operated oil pump ratio=1:1 35 l/min

### Art. 022-1299-C00

Wheeled oil kit suitable for drums of 180-220 I

Composed by:

Art.020-0995-000 Air-operated oil pump ratio=3:1 25 l/min

Art.030-1398-000 3-wheels trolley

Art.906-0404-030 1SC 1/2" hose M-F 3,0 m length

Art.024-1233-C00 Oil digital dispensing nozzle

#### Art. 022-1299-D00

Wheeled oil kit suitable for drums of 180-220 I

Composed like Art.022-1299-C00 but with:

Art.020-0985-000 Air-operated oil pump ratio=1:1 35 l/min

#### Art. 022-1299-E00

Wheeled oil kit suitable for drums of 180-220 I

Composed by:

Art.020-0995-000 Air-operated oil pump ratio=3:1 25 l/min

Art.030-1398-000 3-wheels trolley

Art.906-0424-015 1SC 1/2" hose F-F 1,5 m length

Art.070-1206-410 Hose reel with 1SC 1/2" M-F hose 10,0 m length

Art.024-1233-C00 Oil digital dispensing nozzle

# Art. 022-1299-F00

Wheeled oil kit suitable for drums of 180-220 I

Composed like Art.022-1299-E00 but with:

Art.020-0985-000 Air-operated oil pump ratio=1:1 35 l/min