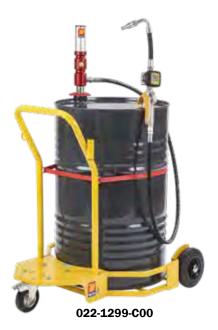

### Art. 022-1299-C00

Wheeled oil kit suitable for drums of 180-220 I

Composed by:

Art.020-0995-000 Air-operated oil pump ratio=3:1 25 l/min

Art.030-1398-000 3-wheels trolley

Art.906-0404-030 1SC 1/2" hose M-F 3,0 m length

Art.024-1233-C00 Oil digital dispensing nozzle