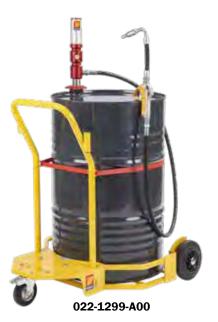

#### Art. 022-1299-A00

Wheeled oil kit suitable for drums of 180-220 I

Composed by:

Art.020-0995-000 Air-operated oil pump ratio=3:1 25 I/min

Art.030-1398-000 3-wheels trolley

Art.906-0404-030 1SC 1/2" hose M-F 3,0 m length

Art.024-1231-C00 Oil dispensing nozzle