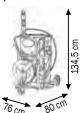

## Art. 022-1298-A00

Wheeled oil kit suitable for drums of 180-220 I

Composed by:

Art.020-1205-000 Air-operated oil pump ratio=5:1 28 I/min

Art.030-1398-000 3-wheels trolley

Art.906-0404-030 1SC 1/2" hose M-F 3,0 m length

#### Art. 022-1298-B00

Wheeled oil kit suitable for drums of 180-220 I

Composed like Art.022-1298-A00 but with:

Art.020-1195-000 Air-operated oil pump ratio=3:1 30 l/min

Wheeled oil kit suitable for drums of 180-220 I

Composed by:

Art.020-1205-000 Air-operated oil pump ratio=5:1 28 I/min

Art.030-1398-000 3-wheels trolley

Art.906-0404-030 1SC 1/2" hose M-F 3,0 m length

Art.024-1233-C00 Oil digital dispensing nozzle

## Art. 022-1298-D00

Wheeled oil kit suitable for drums of 180-220 I

Composed like Art.022-1298-C00 but with:

0,186

Art.020-1195-000 Air-operated oil pump ratio=3:1 30 I/min

022-1298-C00

**022-1298-D00** 32,000

# Art. 022-1298-E00

Wheeled oil kit suitable for drums of 180-220 I

Composed by:

Art.020-1205-000 Air-operated oil pump ratio=5:1 28 I/min

Art.030-1398-000 3-wheels trolley

Art.906-0424-015 1SC 1/2" hose F-F 1,5 m length

#### Art. 022-1298-F00

Wheeled oil kit suitable for drums of 180-220 I

Composed like Art.022-1298-E00 but with:

Art.020-1195-000 Air-operated oil pump ratio=3:1 30 l/min