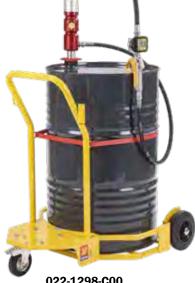

Composed by:

Art.020-1205-000 Air-operated oil pump ratio=5:1 28 I/min

Art.030-1398-000 3-wheels trolley

Art.906-0404-030 1SC 1/2" hose M-F 3,0 m length

Art.024-1233-C00 Oil digital dispensing nozzle