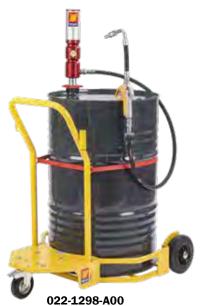

## Art. 022-1298-A00

Wheeled oil kit suitable for drums of 180-220 I

Composed by:

Art.020-1205-000 Air-operated oil pump ratio=5:1 28 I/min

Art.030-1398-000 3-wheels trolley

Art.906-0404-030 1SC 1/2" hose M-F 3,0 m length

Art.024-1231-C00 Oil dispensing nozzle