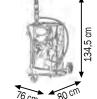

## Art. 022-1298-A00

Wheeled oil kit suitable for drums of 180-220 I

Composed by:

Art.020-1205-000 Air-operated oil pump ratio=5:1 28 I/min

Art.030-1398-000 3-wheels trolley

Art.906-0404-030 1SC 1/2" hose M-F 3,0 m length

Art.024-1231-C00 Oil dispensing nozzle

#### Art. 022-1298-B00

Wheeled oil kit suitable for drums of 180-220 I

Composed like Art.022-1298-A00 but with:

Art.020-1195-000 Air-operated oil pump ratio=3:1 30 l/min







Wheeled oil kit suitable for drums of 180-220 I

Composed by:

Art.020-1205-000 Air-operated oil pump ratio=5:1 28 I/min

Art.030-1398-000 3-wheels trolley

Art.906-0404-030 1SC 1/2" hose M-F 3,0 m length

Art.024-1233-C00 Oil digital dispensing nozzle

## Art. 022-1298-D00

Wheeled oil kit suitable for drums of 180-220 I

Composed like Art.022-1298-C00 but with:

0,186

Art.020-1195-000 Air-operated oil pump ratio=3:1 30 I/min



022-1298-C00



**022-1298-D00** 32,000









Ø 550-600 mm



# Art. 022-1298-E00

Wheeled oil kit suitable for drums of 180-220 I

Composed by:

Art.020-1205-000 Air-operated oil pump ratio=5:1 28 I/min

Art.030-1398-000 3-wheels trolley

Art.906-0424-015 1SC 1/2" hose F-F 1,5 m length

Art.070-1206-410 Hose reel with 1SC 1/2" hose 10,0 m length

Art.024-