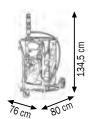

## Art. 022-1298-A00

Wheeled oil kit suitable for drums of 180-220 I

Composed by:

Art.020-1205-000 Air-operated oil pump ratio=5:1 28 I/min

Art.030-1398-000 3-wheels trolley

Art.906-0404-030 1SC 1/2" hose M-F 3,0 m length

Composed by:

Art.020-1205-000 Air-operated oil pump ratio=5:1 28 I/min

Art.030-1398-000 3-wheels trolley

Art.906-0404-030 1SC 1/2" hose M-F 3,0 m length

Art.024-1233-C00 Oil digital dispensing nozzle