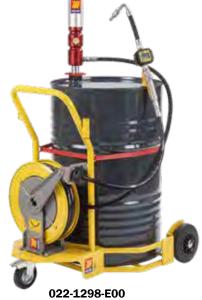

# Art. 022-1298-E00

Wheeled oil kit suitable for drums of 180-220 I

Composed by:

Art.020-1205-000 Air-operated oil pump ratio=5:1 28 I/min

Art.030-1398-000 3-wheels trolley

Art.906-0424-015 1SC 1/2" hose F-F 1,5 m length

Art.070-1206-410 Hose reel with 1SC 1/2" hose 10,0 m length

Art.024-1233-C00 Oil digital dispensing nozzle