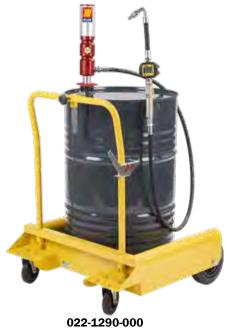

### Art. 022-1290-000

Wheeled oil kit suitable for drums of 180-220 I

Composed by:

Art.020-1205-000 Air-operated oil pump ratio=5:1 28 I/min

Art.030-1400-000 4-wheels trolley

Art.906-0404-030 1SC 1/2" hose M-F 3,0 m length

Art.024-1233-C00 Oil digital dispensing nozzle