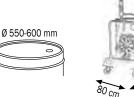

### Art. 022-1290-000

Wheeled oil kit suitable for drums of 180-220 I

Composed by:

Art.020-1205-000 Air-operated oil pump ratio=5:1 28 I/min

Art.030-1400-000 4-wheels trolley

Art.906-0404-030 1SC 1/2" hose M-F 3,0 m length

Art.024-1233-C00 Oil digital dispensing nozzle

#### Art. 022-1292-000

Wheeled oil kit suitable for drums of 180-220 I

Composed like Art.022-1290-000 but with:

Art.020-1195-000 Air-operated oil pump ratio=3:1 30 I/min