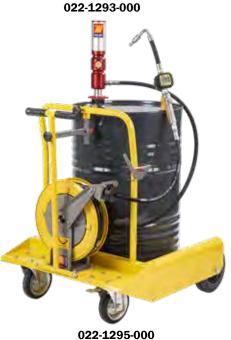

## Art. 022-1293-000

Wheeled oil kit suitable for drums of 180-220 I

Composed by:

Art.020-1205-000 Air-operated oil pump ratio=5:1 28 I/min

Art.030-1405-000 4-wheels trolley

Art.906-0404-030 1SC 1/2" hose M-F 3,0 m length

Art.024-1233-C00 Oil digital dispensing nozzle

# Art. 022-1295-000

Wheeled oil kit suitable for drums of 180-220 I

Composed by:

Art.020-1205-000 Air-operated oil pump ratio=5:1 28 I/min

Art.030-1405-000 4-wheels trolley

Art.906-0424-015 1SC 1/2" hose F-F 1,5 m length

Art.070-1206-410 Hose reel with 1SC 1/2" hose 10,0 m length

Art.024-1233-C00 Oil digital dispensing nozzle