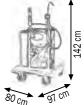

### Art. 022-1290-000

Wheeled oil kit suitable for drums of 180-220 I

Composed by:

Art.020-1205-000 Air-operated oil pump ratio=5:1 28 I/min

Art.030-1400-000 4-wheels trolley

Art.906-0404-030 1SC 1/2" hose M-F 3,0 m length

Art.024-1233-C00 Oil digital dispensing nozzle

#### Art. 022-1292-000

Wheeled oil kit suitable for drums of 180-220 I

Composed like Art.022-1290-000 but with:

Art.020-1195-000 Air-operated oil pump ratio=3:1 30 I/min