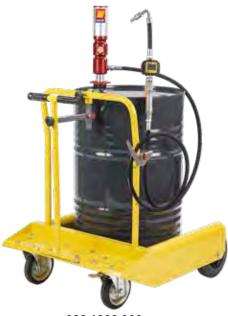

#### Art. 022-1292-000

Wheeled oil kit suitable for drums of 180-220 I

Composed like Art.022-1290-000 but with:

Art.020-1195-000 Air-operated oil pump ratio=3:1 30 I/min