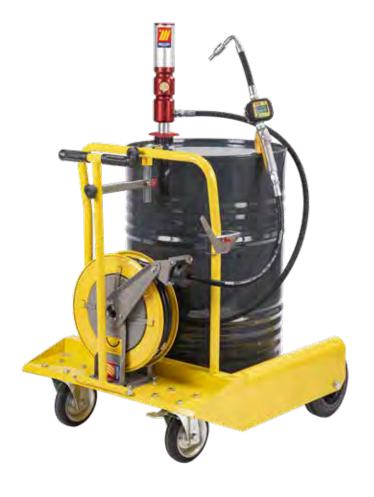

## AIR-OPERATED PUMPS FOR OIL AND SIMILAR FLUIDS

The air-operated oil pumps, fully designed and manufactured by MECLUBE, show remarkable operating features. They are fully made with electronic machine tools, the assembly is made with great care and the parts are carefully tested in order to assure the best guarantee of reliability and a long life. The type of used materials and manufacturing quality make these pumps suitable to work in the worst environment conditions.

- Brand new motion reverse device completely air operated, without cams
- Reduced number of worn parts
- · Big amount of delivered oil with low air requirement
- High operating pressure
- Aluminum alloy body pump with electrolytic treatment that ensures very high corrosion strength
- High stressed elements in Fe 420 steel