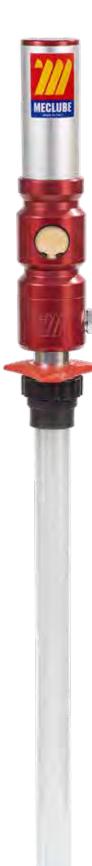

## AIR-OPERATED PUMPS FOR OIL AND SIMILAR FLUIDS

The air-operated oil pumps, fully designed and manufactured by MECLUBE, show remarkable operating features. They are fully made with electronic machine tools, the assembly is made with great care and the parts are carefully tested in order to assure the best guarantee of reliability and a long life. The type of used materials and manufacturing quality make these pumps suitable to work in the worst environment conditions.

- Brand new motion reverse device completely air operated, without cams
- Reduced number of worn parts
- · Big amount of delivered oil with low air requirement
- High operating pressure
- Aluminum alloy body pump with electrolytic treatment that ensures very high corrosion strength
- High stressed elements in Fe 420 steel