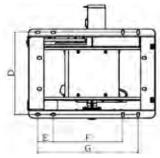

## **Overall dimensions**

| Model  | Α   | В   | С   | D   | Ε   | F   | G   | Н   | I   | J   | Weight | Packaging        |
|--------|-----|-----|-----|-----|-----|-----|-----|-----|-----|-----|--------|------------------|
| FE-701 | 760 | 833 | 700 | 531 | 100 | 450 | 650 | 330 | 574 | 734 | 122 kg | 800X1200X950 mm  |
| FE-702 | 760 | 833 | 700 | 641 | 100 | 450 | 650 | 440 | 684 | 844 | 140 kg | 1000X1200X950 mm |
| FE-703 | 760 | 833 | 700 | 751 | 100 | 450 | 650 | 550 | 794 | 954 | 155 kg | 1000X1200X950 mm |