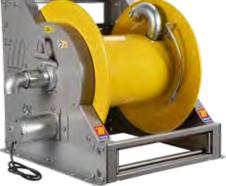

The industrial hose reels with **electric motor 115V** are designed for applications that require robust equipment, also on trucks. They are suitable for flexible hoses with big diameters for the distribution of compressed air, oil and similar, diesel.

The unwinding of the hose is manual while the rolling process is through the electric motor (115 AC). It has to be connected to the 115V AC electric network.