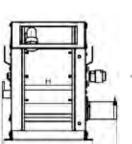

## **Overall dimensions**

| Model  | Α   | В   | С   | D   | Ε   | F   | G   | Н   | I   | J   | Weight | Packaging        |
|--------|-----|-----|-----|-----|-----|-----|-----|-----|-----|-----|--------|------------------|
| FE-701 | 760 | 833 | 700 | 531 | 100 | 450 | 650 | 330 | 574 | 734 | 122 kg | 800X1200X950 mm  |
| FE-702 | 760 | 833 | 700 | 641 | 100 | 450 | 650 | 440 | 684 | 844 | 140 kg | 1000X1200X950 mm |
| FE-703 | 760 | 833 | 700 | 751 | 100 | 450 | 650 | 550 | 794 | 954 | 155 kg | 1000X1200X950 mm |