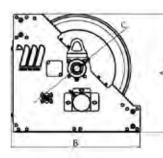

## **Overall dimensions**

| Model  | Α   | В   | С   | D   | Ε   | F   | G   | Н   | I   | J   | Weight | Packaging        |
|--------|-----|-----|-----|-----|-----|-----|-----|-----|-----|-----|--------|------------------|
| FE-701 | 760 | 833 | 700 | 531 | 100 | 450 | 650 | 330 | 574 | 734 | 122 kg | 800X1200X950 mm  |
| FE-702 | 760 | 833 | 700 | 641 | 100 | 450 | 650 | 440 | 684 | 844 | 140 kg | 1000X1200X950 mm |
| FE-703 | 760 | 833 | 700 | 751 | 100 | 450 | 650 | 550 | 794 | 954 | 155 kg | 1000X1200X950 mm |