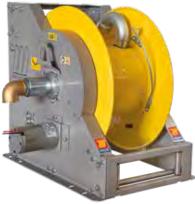

The industrial hose reels with **electric motor 115V** are designed for applications that require robust equipment, also on trucks. They are suitable for flexible hoses with big diameters for the distribution of compressed air, oil and similar, diesel.

The unwinding of the hose is manual while the rolling process is through the electric motor (115 AC). It has to be connected to the 115V AC electric network.

FE-701