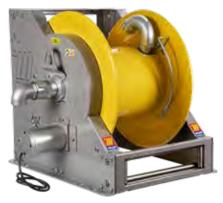

The industrial hose reels with **electric motor 115V** are designed for applications that require robust equipment, also on trucks. They are suitable for flexible hoses with big diameters for the distribution of compressed air, oil and similar, diesel.

The unwinding of the hose is manual while the rolling process is through the electric motor (115 AC). It has to be connected to the 115V AC electric network.

FE-702