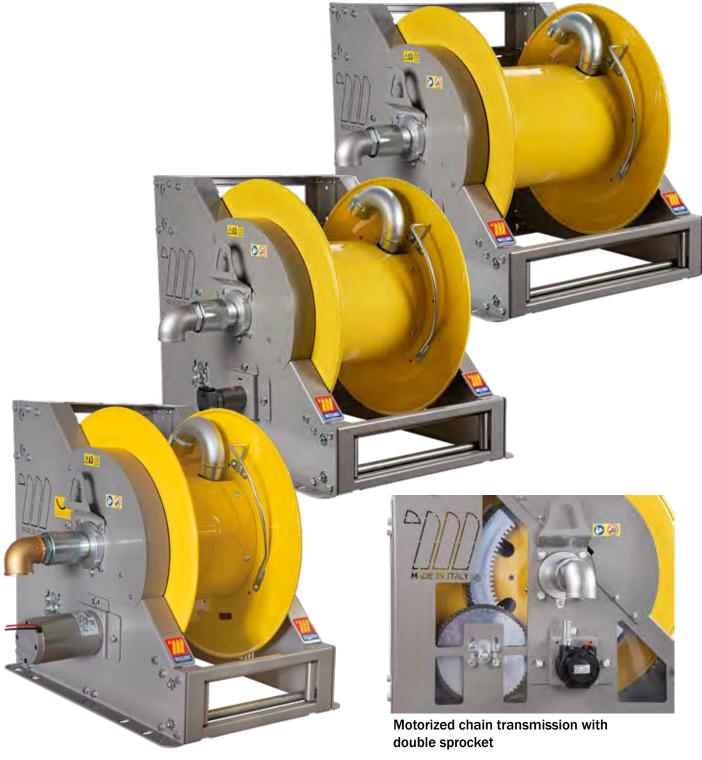

## **INDUSTRIAL HOSE REELS Mod. 700**

New series of motorized industrial hose reels Mod.700

They are supplied with reel Ø 700 with 3 different widths: 330, 440, 550 mm

2"F swivelling joint with pressures of 20 and 250 bar. The main difference is the type of motorization:

- Electric 12V 24V 230V 115V
- Hydraulic
- Pneumatic

They are designed for applications that require robust equipment, also on trucks.

They are suitable for flexible hoses with maximum  $\emptyset$  of 2", for the distribution of compressed air, oil and similar, diesel.

They are designed to have two different hose exit positions, an upper and a lower one.