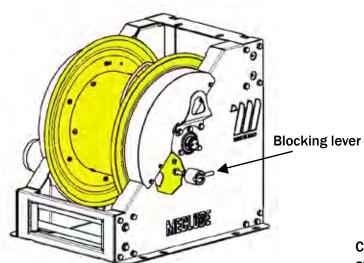

Clutch to regulate the hose unwinding and to avoid the reel to rotate loosely by inertia.