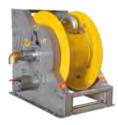

### **INDUSTRIAL HOSE REELS Mod. 700**

The industrial hose reels with **electric motorized and manual** are designed for applications that require robust equipment, also on trucks. They are suitable for flexible hoses with big diameters for the distribution of compressed air, water, oil and similar, grease, diesel.