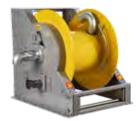

### **INDUSTRIAL HOSE REELS Mod. 700**

The industrial hose reels with **electric motorized and manual** are designed for applications that require robust equipment, also on trucks. They are suitable for flexible hoses with big diameters for the distribution of compressed air, water, oil and similar, grease, diesel.