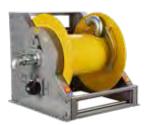

### **INDUSTRIAL HOSE REELS Mod. 700**

The industrial hose reels with **electric motorized and manual** are designed for applications that require robust equipment, also on trucks. They are suitable for flexible hoses with big diameters for the distribution of compressed air, water, oil and similar, grease, diesel.