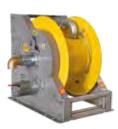

### **INDUSTRIAL HOSE REELS Mod. 700**

The industrial hose reels with **electric motorized and manual** are designed for applications that require robust equipment, also on trucks. They are suitable for flexible hoses with big diameters for the distribution of compressed air, water, oil and similar, grease, diesel.