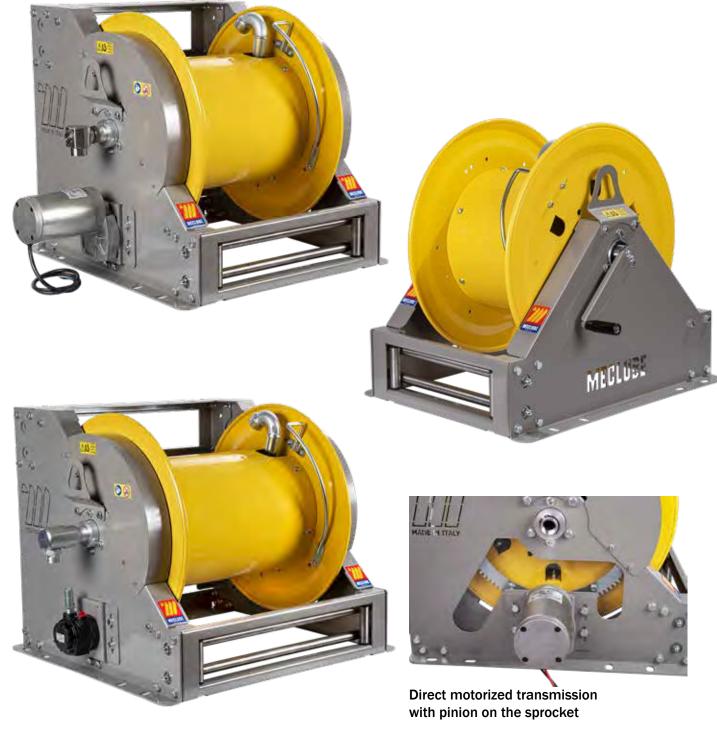

## **INDUSTRIAL HOSE REELS Mod. 600**

New series of motorized industrial hose reels Mod.600

They are supplied with reel Ø 600 with 3 different widths: 330, 440, 550 mm

1"F swivelling joint with pressures of 20 and 400 bar. The main difference is the type of motorization:

- Electric gear motor 12V-24V-230V-115V
- Hydraulic
- Pneumatic
- Manual

They are designed for applications that require robust equipment, also on trucks.

They are suitable for flexible hoses with maximum  $\emptyset$  of 1", for the distribution of compressed air, water, oil and similar, grease, diesel.

They are designed to have two different hose exit positions, an upper and a lower one.