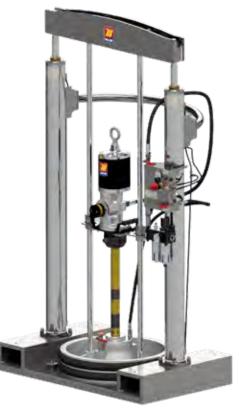

## **INDUSTRIAL AIR -OPERATED PUMPS**

Meclube brand-new **patented** industrial pumps, fully designed and manufactured by Meclube, have remarkable practical features assuring high performances, both for what concerns the quantity and the use at high pressure. The technical quality, the choice of materials and the treatments of tempering and grinding result in the reduction of wear and make these pumps suitable to work reliably in the worst environmental conditions.

• Brand new fully air-operated motion reverse device, without cams and springs.

It has been internally improved to reduce to the minimum the reversal time and to improve the supply of the fluid.

- Reduced number of wearing parts
- The double effect shank grants a higher quantity of delivered grease with constant and continuous flow
- High pressure during the functioning, with constant power on all the motion path
- The body of the pump is in steel fusion with high silicon level, with electrolytic nickel treatment and chromium plating that ensures high resistance to corrosive agents.
- Elements that undergo big stress are in steel 18 NiCrMo 6 and afterwards they are treated and rebored to grant the robustness and minimum frictions.
- The pump has a modular structure of high robustness, suitable for heavy duty usages.