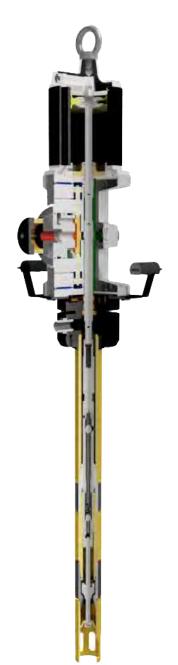

## **INDUSTRIAL AIR -OPERATED PUMPS**

Meclube brand-new **patented** industrial pumps, fully designed and manufactured by Meclube, have remarkable practical features assuring high performances, both for what concerns the quantity and the use at high pressure. The technical quality, the choice of materials and the treatments of tempering and grinding result in the reduction of wear and make these pumps suitable to work reliably in the worst environmental conditions.

• Brand new fully air-operated motion reverse device, without cams and springs.

It has been internally improved to reduce to the minimum the reversal time and to improve the supply of the fluid.

- Reduced number of wearing parts
- The double effect shank grants a higher quantity of delivered grease with constant and continuous flow
- High pressure during the functioning, with constant power on all the motion path
- The body of the pump is in steel fusion with high silicon level, with electrolytic nickel treatment and chromium plating that ensures high resistance to corrosive agents.
- Elements that undergo big stress are in steel 18 NiCrMo 6 and afterwards they are treated and rebored to grant the robustness and minimum frictions.
- The pump has a modular structure of high robustness, suitable for heavy duty usages.