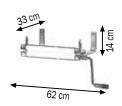

#### Art. 054-1556-000

### Wall-mounted leather squeezer

With galvanized support angle brackets

These articles are essential in car washings in order to make it easy and improve the drying of vehicles with leather or synthetics cloths.