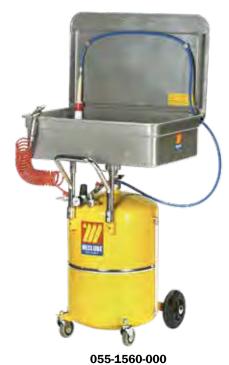

#### Art. 055-1560-000

## Washing collector with wheeled tank 65 I

Collector capacity 50 I with removable lid

Tank capacity 65 I

Max pressure use 0,5 bar

Equipped with:

Filter and grate of decantation

Blowing nozzle with spiral hose