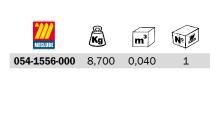

# **LEATHER SQUEEZER - WASHING COLLECTOR**

#### Art. 054-1556-000

### Wall-mounted leather squeezer

With galvanized support angle brackets







These articles are essential in car washings in order to make it easy and improve the drying of vehicles with leather or synthetics cloths.



#### Art. 055-1560-000

## Washing collector with wheeled tank 65 I

Collector capacity 50 I with removable lid

Tank capacity 65 I

Max pressure use 0,5 bar

Equipped with:

Filter and grate of decantation

Blowing nozzle with spiral hose

Brush with nylon bristles with 1,5 m length pvc hose







057-1563-000

**Art. 057-1563-000**Brush with nylon bristles for washing collector

For the washing of mechanical parts and items in general. The air-operated working at low pressure (max 0,5 bar) allows the washing with brush with continuous flux, or the washing of the items plunged in the liquid directly in the tank. For a correct use, spill 48-52