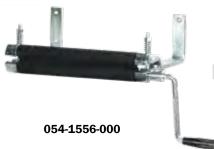

#### Art. 054-1556-000

### Wall-mounted leather squeezer

With galvanized support angle brackets

These articles are essential in car washings in order to make it easy and improve the drying of vehicles with leather or synthetics cloths.