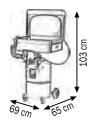

#### Art. 055-1560-000

## Washing collector with wheeled tank 65 I

Collector capacity 50 I with removable lid

Tank capacity 65 I

Max pressure use 0,5 bar

Equipped with:

Filter and grate of decantation

Blowing nozzle with spiral hose