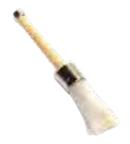

Brush with nylon bristles with 1,5 m length pvc hose

057-1563-000

**Art. 057-1563-000**Brush with nylon bristles for washing collector

For the washing of mechanical parts and items in general. The air-operated working at low pressure (max 0,5 bar) allows the washing with brush with continuous flux, or the washing of the items plunged in the liquid directly in the tank. For a correct use, spill 48-52 I of detergent liquid. The lid can be removed and so it is possible to work better.