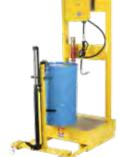

## LIFT TROLLEY FOR DRUMS

030-1408-000

Art. 030-1407-000

Special trolley for drums of 180/220 I Equipped with: 2 pneumatic wheels ø 380 mm

Art. 030-1408-000

Hydraulic lift trolley for drums of 180/220 I Equipped with: Hydraulic pedal pump Collet self-locking 2 fixed wheels ø 80 mm

2 swivelling wheels ø 125 mm

**Technical Data** 

Piston stroke

Max delivery

**Dimensions A** 

Dimensions B

**Dimensions C** 

**Dimensions D** 

**Dimensions E** 

Dimensions F

**030- 1408-000** 650

250

580

80

880

975

825

1340/1840

Lift trolleys for drums suitable for the substitution of drums up to 220kg on the tanks of dump. It's easy, effortless and can be used by only one person.

mm

kg

mm

mm

mm

mm

mm

mm