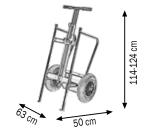

2 swivelling wheels ø 125 mm

**Technical Data** 

Piston stroke

Max delivery

**Dimensions A** 

Dimensions B

**Dimensions C** 

**Dimensions D** 

**Dimensions E** 

Dimensions F

**030- 1408-000** 650

250

580

80

880

975

825

1340/1840

Lift trolleys for drums suitable for the substitution of drums up to 220kg on the tanks of dump. It's easy, effortless and can be used by only one person.

mm

kg

mm

mm

mm

mm

mm

mm