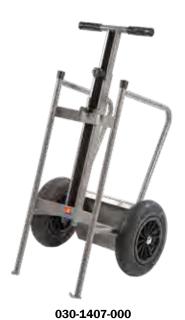

## LIFT TROLLEY FOR DRUMS

030-1408-000

Art. 030-1407-000

Special trolley for drums of 180/220 I Equipped with: 2 pneumatic wheels ø 380 mm

Art. 030-1408-000

Hydraulic lift trolley for drums of 180/220 I Equipped with: Hydraulic pedal pump Collet self-locking 2 fixed wheels ø 80 mm