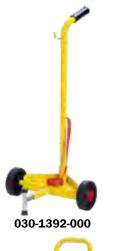

## Art. 030-1392-000 Trolley for 16-60 Kg drums

Equipped with: 2 wheels Ø 150 mm Band for fixing drums Adjustable base

Trolley for 16-30 Kg drums

Equipped with:

2 pneumatic wheels Ø 220 mm Band for fixing drums Base dimension 350 x 240 mm