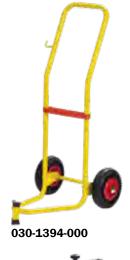

Art. 030-1394-000

Trolley for 50-60 Kg drums

Equipped with:

2 pneumatic wheels Ø 220 mm Band for fixing drums Base dimension 400 x 300 mm

Art. 030-1395-000

Trolley for 50-60 Kg drums

Equipped with:

2 fixed wheels Ø 125 mm