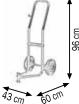

Art. 030-1394-000

Trolley for 50-60 Kg drums

Equipped with:

2 pneumatic wheels Ø 220 mm Band for fixing drums Base dimension 400 x 300 mm

Art. 030-1395-000

Trolley for 50-60 Kg drums

Equipped with:

2 fixed wheels Ø 125 mm

2 swivelling wheels Ø 60 mm

Base dimension 410 x 410 mm

030-1395-000

Modular and varnished trolleys, advised for the transport of drums (oil - grease - similar) of 16<60 Kg in work places.