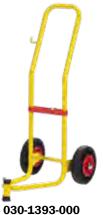

Art. 030-1394-000

Trolley for 50-60 Kg drums

Equipped with:

2 pneumatic wheels Ø 220 mm Band for fixing drums Base dimension 400 x 300 mm

Art. 030-1395-000

Trolley for 50-60 Kg drums

Equipped with:

2 fixed wheels Ø 125 mm