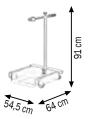

2 swivelling wheels Ø 60 mm

Base dimension 410 x 410 mm

030-1395-000

Modular and varnished trolleys, advised for the transport of drums (oil - grease - similar) of 16<60 Kg in work places.