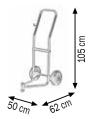

## Art. 030-1392-000 Trolley for 16-60 Kg drums

Equipped with: 2 wheels Ø 150 mm Band for fixing drums Adjustable base

Trolley for 16-30 Kg drums

Equipped with:

2 pneumatic wheels Ø 220 mm Band for fixing drums Base dimension 350 x 240 mm