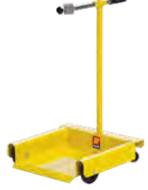

Art. 030-1394-000

Trolley for 50-60 Kg drums

Equipped with:

2 pneumatic wheels Ø 220 mm Band for fixing drums Base dimension 400 x 300 mm

Art. 030-1395-000

Trolley for 50-60 Kg drums

Equipped with:

2 fixed wheels Ø 125 mm

2 swivelling wheels Ø 60 mm

Base dimension 410 x 410 mm

030-1395-000

Modular and varnished trolleys, advised for the transport of drums (oil - grease - similar) of 16<60 Kg in work places.