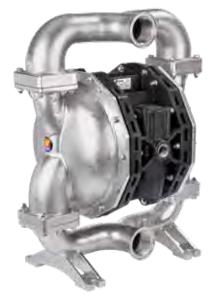

## Meclube Model SS400

Made of STAINLESS STEEL AISI 316Compression ratio:1:1Max flow-rate:400 l/minFluid connections:1.1/2" BSP

## **Technical data**

| Fluid connections:      | 1.1/2" BSP                  |
|-------------------------|-----------------------------|
| Air connection:         | 1/2" BSP                    |
| Max flow-rate:          | 400 l/min                   |
| Max air pressure:       | 8 bar                       |
| Max delivery head:      | 80 m                        |
| Max Suction Lift Dry:   | 5,0 m                       |
| Max Suction Lift Wet:   | 9,8 m                       |
| Max Solid passing:      | 8 mm                        |
| Noise level:            | 78 dB                       |
| Displacement per cycle: | <b>1200 cm</b> <sup>3</sup> |
| Max Viscosity:          | 40000 cps                   |
|                         |                             |