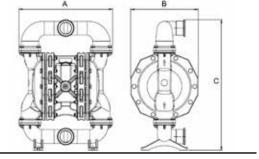

Dimensions

## SS400

| A (mm)          | 361        |
|-----------------|------------|
| B (mm)          | 260        |
| C (mm)          | 502        |
| Gross weight kg | 26,3       |
| MAX Temperature | -20°C+95°C |
|                 |            |