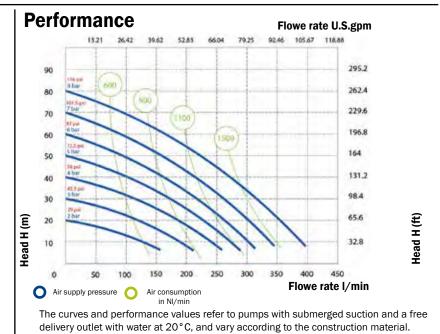

## **Technical data**

| Fluid connections:      | 1.1/2" BSP                  |
|-------------------------|-----------------------------|
| Air connection:         | 1/2" BSP                    |
| Max flow-rate:          | 400 l/min                   |
| Max air pressure:       | 8 bar                       |
| Max delivery head:      | 80 m                        |
| Max Suction Lift Dry:   | 5,0 m                       |
| Max Suction Lift Wet:   | 9,8 m                       |
| Max Solid passing:      | 8 mm                        |
| Noise level:            | 78 dB                       |
| Displacement per cycle: | <b>1200 cm</b> <sup>3</sup> |
| Max Viscosity:          | 40000 cps                   |
|                         |                             |