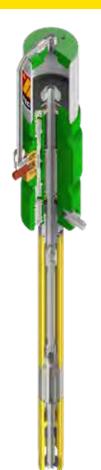

The new **patented** air-operated grease pumps, fully designed and manufactured by MECLUBE, show remarkable operating features. They are fully made with electronic machine tools, the assembly is made with great care and the parts have been carefully tested in order to assure the best guarantee of reliability and a long life. The choice of materials and manufacturing quality make these pumps suitable to work in the worst environmental conditions.

- Brand new fully air-operated motion reverse device, without cams and springs
- Reduced number of wearing parts
- Big quantity of grease supplied at low air consumption
- High operating pressure
- Aluminum alloy body pump with electrolytic treatment that ensures very high corrosion strength
- High stressed elements in Fe 420 steel