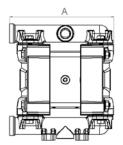

### **Dimensions**

| P35             |             |  |  |  |
|-----------------|-------------|--|--|--|
| A (mm)          | 177         |  |  |  |
| B (mm)          | 105         |  |  |  |
| C (mm)          | 185         |  |  |  |
| Gross weight kg | 2,14        |  |  |  |
| MAX Temperature | -4°C + 65°C |  |  |  |
|                 |             |  |  |  |