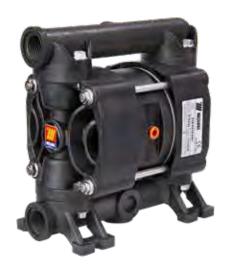

## **Meclube Model P35**

Made of POLYPROPYLENE

Compression ratio:

Max flow-rate: 35 I/min Fluid connections: 1/2" BSP

EX II 3/3 GD h IIB T4 135°C ATEX zone2

| ARTICLE      | CASING        | DIAPHRAGM   | BALLS       | GASKET | FLUIDS                                   |
|--------------|---------------|-------------|-------------|--------|------------------------------------------|
| 028-P035-AB1 | POLYPROPYLENE | HYTREL      | SS AISI 316 | NBR    | oil-exhausted oil-diesel fuel            |
| 028-P035-AB2 | POLYPROPYLENE | HYTREL+PTFE | PTFE        | VITON  | water-anti-freeze-windscreen-urea-AdBlue |
| 028-P035-AB3 | POLYPROPYLENE | HYTREL+PTFE | PTFE        | PTFE   | aggressive fluids (acids and basics)     |
| 028-P035-AB4 | POLYPROPYLENE | SANTOPRENE  | EPDM        | EPDM   | abrasive liquids - akaline/basic         |

### **Technical data**

| Fluid connections:      | 1/2" BSP           |
|-------------------------|--------------------|
| Air connection:         | 6 mm               |
| Max flow-rate:          | 35 I/min           |
| Max air pressure:       | 7 bar              |
| Max delivery head:      | 70 m               |
| Max Suction Lift Dry:   | 5,0 m              |
| Max Suction Lift Wet:   | 9,8 m              |
| Max Solid passing:      | 3 mm               |
| Noise level:            | 65 dB              |
| Displacement per cycle: | 65 cm <sup>3</sup> |
| Max Viscosity:          | 15000 cps          |
|                         |                    |