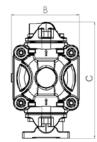

### **Dimensions**

| P35             |             |  |  |  |
|-----------------|-------------|--|--|--|
| A (mm)          | 177         |  |  |  |
| B (mm)          | 105         |  |  |  |
| C (mm)          | 185         |  |  |  |
| Gross weight kg | 2,14        |  |  |  |
| MAX Temperature | -4°C + 65°C |  |  |  |
|                 |             |  |  |  |