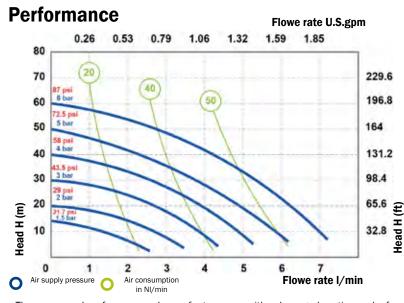

The curves and performance values refer to pumps with submerged suction and a free delivery outlet with water at 20 °C, and vary according to the construction material.