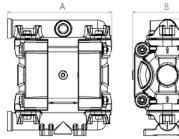

## **Dimensions**

| P7              |           |
|-----------------|-----------|
| A (mm)          | 129       |
| B (mm)          | 68        |
| C (mm)          | 112       |
| Gross weight kg | 0,91      |
| MAX Temperature | -4°C+65°C |
|                 |           |