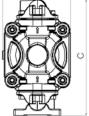

## **Dimensions**

| P7              |           |
|-----------------|-----------|
| A (mm)          | 129       |
| B (mm)          | 68        |
| C (mm)          | 112       |
| Gross weight kg | 0,91      |
| MAX Temperature | -4°C+65°C |
|                 |           |