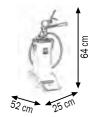

## Art. 027-1322-000

16 I wheeled manual oil dispenser

Composed by: Tank capacity 16 I Manual pump Delivery hose 2,0 m length With level valve, rigid end 30°

027-1322-000