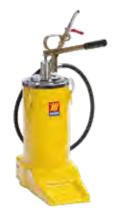

## Art. 027-1320-000

16 I manual oil dispenser

Composed by: Tank capacity 16 I Manual pump Delivery hose 2,0 m length

With level valve, rigid end 30°