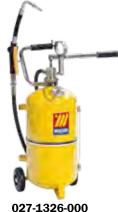

## Art. 027-1326-000

24 I manual oil dispenser

Composed by:

Tank capacity 24 I (with level indicator)

Double-acting manual pump

Oil dispensing nozzle with flexible hose and drop valve (Art.024-1232-F00)

Delivery hose 2,0 m length