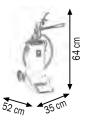

## Art. 027-1322-000

16 I wheeled manual oil dispenser

Composed by: Tank capacity 16 I Manual pump Delivery hose 2,0 m length With level valve, rigid end 30°

027-1322-000