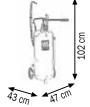

# Art. 027-1328-000

50 I manual oil dispenser

Composed by:

Tank capacity 50 I (with level indicator)

Double-acting manual pump

Oil dispensing nozzle with flexible hose and drop valve (Art.024-1232-F00)

Delivery hose 2,0 m length

**027-1328-000** 26,200 0,196

027-1328-000

Manual oil dispensers with double-acting manual pump, suitable for high viscosity oils (SAE 15-220). They are advised for the filling or dispensing of motor oils, transmissions, differential gears, hydraulic power packs and so on.