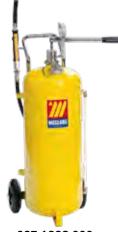

# Art. 027-1328-000

50 I manual oil dispenser

Composed by:

Tank capacity 50 I (with level indicator)

Double-acting manual pump

Oil dispensing nozzle with flexible hose and drop valve (Art.024-1232-F00)

Delivery hose 2,0 m length

**027-1328-000** 26,200 0,196

027-1328-000

Manual oil dispensers with double-acting manual pump, suitable for high viscosity oils (SAE 15-220). They are advised for the filling or dispensing of motor oils, transmissions, differential gears, hydraulic power packs and so on.