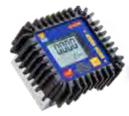

### Art. 024-1238-000

Digital flow meter for anti-freeze and windscreen liquid It is equipped with two displays, one for partial measures (rekittable) and one for total measures (not rekittable) of the dispensed fluid

| Technical Data          | 024-1238-000  |
|-------------------------|---------------|
| Inlet/outlet connection | F 1/2" BSP    |
| Pressure min/max        | 0,35 - 25 bar |
| Flow min/max            | 1 - 30 I/min  |
| Temperature             | -10°+ 50° C   |
| Accuracy                | +/- 0,5%      |
| Lithium battery         | 2 x 1,5V AAA  |