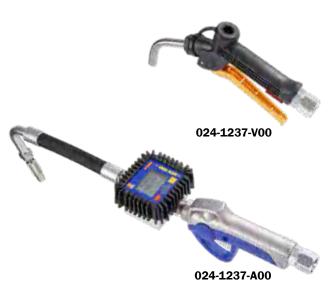

## Art. 024-1237-A00

Anti-freeze digital dispensing nozzle Composed by: Digital flow meter (Art.024-1238-000)
Rubber protection
Handle with F 1/2" swivel joint
Flexible end 105°
Manual drop valve Ø 12 mm

## Art. 024-1237-000

Anti-freeze dispensing nozzle Composed by: Handle with F 1/2" swivel joint Flexible end 105° Manual drop valve Ø 12 mm

Windscreen dispensing nozzle Composed by: Handle with F 1/2" swivel joint Rigid end 30° stainless steel