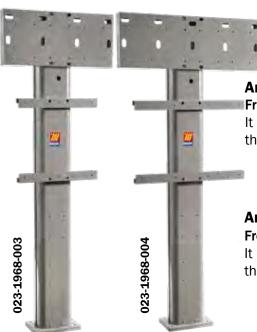

#### Art. 023-1968-003

### Front-end service support for 3 hose reels

It is predisposed of hole that allows

the application of hose reels and support for drops collection

# Art. 023-1968-004

#### Front-end service support for 4 hose reels

It is predisposed of hole that allows

the application of hose reels and support for drops collection

| MECLUBE      | (Kg)   | m <sup>3</sup> | Nº M |
|--------------|--------|----------------|------|
| 023-1968-003 | 67,800 | 0,39           | 2    |
| 023-1968-004 | 76,500 | 0,40           | 2    |