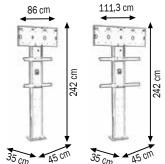

#### Art. 023-1968-003

### Front-end service support for 3 hose reels

It is predisposed of hole that allows

the application of hose reels and support for drops collection

# Art. 023-1968-004

#### Front-end service support for 4 hose reels

It is predisposed of hole that allows

the application of hose reels and support for drops collection

| MECLUBE      | (Kg)   | m <sup>3</sup> | Nº M |
|--------------|--------|----------------|------|
| 023-1968-003 | 67,800 | 0,39           | 2    |
| 023-1968-004 | 76,500 | 0,40           | 2    |