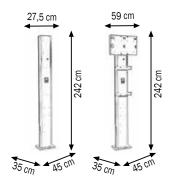

# **FRONT-END SERVICE SUPPORTS**





#### Art. 023-1968-001

# Front-end service with support for 1 hose reel

It is predisposed universal holes that allow the application of pump, hose reels and support for drops collection

#### Art. 023-1968-002

## Front-end service with support for 2 hose reels

It is predisposed universal holes that allow the application of hose reels and support for drops collection







#### Art. 023-1968-003

### Front-end service support for 3 hose reels

It is predisposed of hole that allows

the application of hose reels and support for drops collection

# Art. 023-1968-004

#### Front-end service support for 4 hose reels

It is predisposed of hole that allows

the application of hose reels and support for drops collection



| MECLUBE      | (Kg)   | m <sup>3</sup> | Nº M |
|--------------|--------|----------------|------|
| 023-1968-003 | 67,800 | 0,39           | 2    |
| 023-1968-004 | 76,500 | 0,40           | 2    |

Fixed supports that offer an independent working station. They allow an optimal placing in every working environment (factories and repair shops) allowing to operate in a clean and safe way and without wasting of lubricant oils for different use