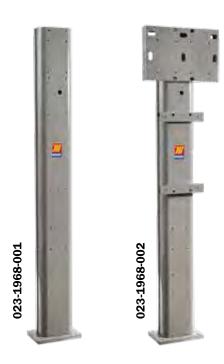

#### Art. 023-1968-001

# Front-end service with support for 1 hose reel

It is predisposed universal holes that allow the application of pump, hose reels and support for drops collection

#### Art. 023-1968-002

## Front-end service with support for 2 hose reels

It is predisposed universal holes that allow the application of hose reels and support for drops collection