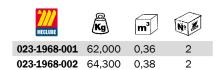

# **FRONT-END SERVICE SUPPORTS**





#### Art. 023-1968-001

# Front-end service with support for 1 hose reel

It is predisposed universal holes that allow the application of pump, hose reels and support for drops collection

#### Art. 023-1968-002

## Front-end service with support for 2 hose reels

It is predisposed universal holes that allow the application of hose reels and support for drops collection







#### Art. 023-1968-003

### Front-end service support for 3 hose reels

It is predisposed of hole that allows

the application of hose reels and support for drops collection

# Art. 023-1968-004

#### Front-end service support for 4 hose reels

It is predisposed of hole that allows

the application of hose reels and support for drops collection



| MECLUBE      | (Kg)   | m <sup>3</sup> | Nº M |
|--------------|--------|----------------|------|
| 023-1968-003 | 67,800 | 0,39           | 2    |
| 023-1968-004 | 76,500 | 0,40           | 2    |

Fixed supports that offer an independent working station. They allow an optimal placing in every working environment (factories and repair shops) allowing to operate in a clean and safe way and without wasting of lubricant oils for different u