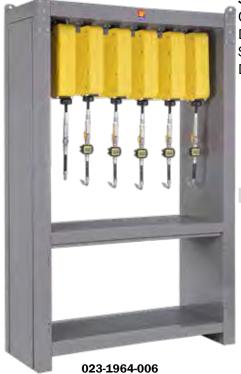

## Art. 023-1964-006

Support structure for 6 hose reels Mod. F-400 F-460 CF-500

Composed by:

Drip tray

Support with grate

Dimensions 1550X600 H.2500 mm

These structures will be supplied only and exclusively in grey colour RAL 9007