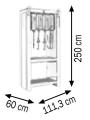

## **SUPPORT STRUCTURES FOR HOSE REELS**

Art. 023-1963-004

Support structure for 4 hose reels Mod. F-400 F-460 CF-500

Composed by:

Drip tray

Support with grate

Dimensions 1113X600 H.2500 mm

020-1300-004