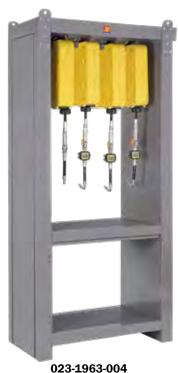

## **SUPPORT STRUCTURES FOR HOSE REELS**

Art. 023-1963-004

Support structure for 4 hose reels Mod. F-400 F-460 CF-500

Composed by:

Drip tray

Support with grate

Dimensions 1113X600 H.2500 mm

020-1300-004

The hose reels aren't included in the cabinets