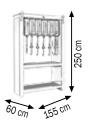

## Art. 023-1964-006

Support structure for 6 hose reels Mod. F-400 F-460 CF-500

Composed by:

Drip tray

Support with grate

Dimensions 1550X600 H.2500 mm

These structures will be supplied only and exclusively in grey colour RAL 9007