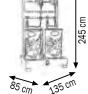

### Art. 023-1947-000

Complete installation for 2 drums of 180-220 I

Composed like Art.023-1945-000 but with:

Art.020-1205-000 n.2 Air-operated oil pumps ratio=5:1 28 l/min

Complete installation for 2 drums of 180-220 I