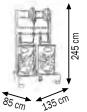

### Art. 023-1945-000

Complete installation for 2 drums of 180-220 I

Composed by:

Art.020-1195-000 n.2 Air-operated oil pumps ratio=3:1 30 I/min

Art.023-1930-000 n.1 Tank of dump complete with supporting structure

Art.070-1206-410 n.2 Hose reels with 1SC 1/2" hose 10,0 m length

Art.906-0424-015 n.2 1SC 1/2"hose F-F 1,5 m length

Art.024-1233-C00 n.2 Oil digital dispensing nozzle

# 023-1945-000

023-1950-000