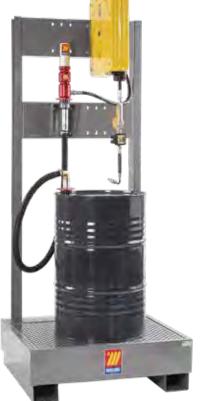

Composed by:

Art.020-1188-000 Air-operated oil pump ratio=3:1 30 l/min

Art.023-1925-000 Tank of dump complete with supporting structure

Ø 550-600 mm

Art.074-4506-410 Closed hose reel with 1SC 1/2" hose 10,0 m length

Art.025-1265-000 Wall fixing bracket

Art.025-1268-094 Shank Ø 42 mm 940 mm length

Art.025-1262-000 Drum connection Ø 42 mm

Art.910-0700-020 Flexible hose Ø 1" 2 m length

Art.906-0434-008 1SC 1/2" hose F-F 90° 0,8 m length

Art.024-1233-C00 Oil digital dispensing nozzle

023-1940-000