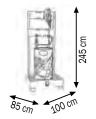

## Art. 023-1935-000

Complete installation for 1 drum of 180-220 I

Composed by:

Art.020-1195-000 Air-operated oil pump ratio=3:1 30 l/min

Art.023-1925-000 Tank of dump complete with supporting structure

Art.070-1206-410 Hose reel with 1SC 1/2" hose F-F 10,0 m length

Art.906-0424-015 1SC 1/2 " hose F-F 1,5 m length

Art.024-1233-C00 Oil digital dispensing nozzle