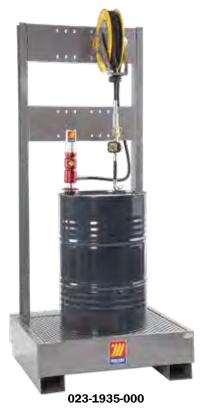

## Art. 023-1935-000

Complete installation for 1 drum of 180-220 I

Composed by:

Art.020-1195-000 Air-operated oil pump ratio=3:1 30 l/min

Art.023-1925-000 Tank of dump complete with supporting structure

Art.070-1206-410 Hose reel with 1SC 1/2" hose F-F 10,0 m length

Art.906-0424-015 1SC 1/2 " hose F-F 1,5 m length

Art.024-1233-C00 Oil digital dispensing nozzle