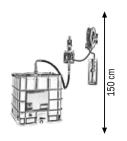

## Art. 022-3130-000

Wall-fixing oil kit industrial pump for IBC tanks 700-1000 | Composed by:

Art.021-0905-000 Air-operated industrial oil pump ratio=5:1 50 I/min

Art.025-1265-010 Wall-fixing bracket with anti-vibration rubber spacers

Art.025-1280-125 Ø 50 mm suction tube 1250 mm lenght

Art.025-1264-000 Ø 50 mm threaded ring

Art.906-0738-020 1SC 1.1/4" hose F 1.1/2 90°- F 1.1/2" 2,0 m length

Art.F96-0100-806 Nipple M 1.1/2"-M 1"

Art.025-1267-000 Fixing tank bracket

The tank is not included in the oil kit