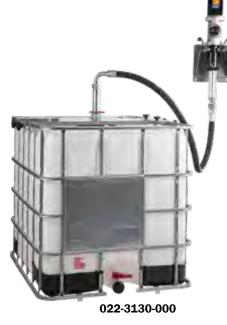

## Art. 022-3130-000

Wall-fixing oil kit industrial pump for IBC tanks 700-1000 | Composed by:

Art.021-0905-000 Air-operated industrial oil pump ratio=5:1 50 I/min

Art.025-1265-010 Wall-fixing bracket with anti-vibration rubber spacers

Art.025-1280-125 Ø 50 mm suction tube 1250 mm lenght

Art.025-1264-000 Ø 50 mm threaded ring

Art.906-0738-020 1SC 1.1/4" hose F 1.1/2 90°- F 1.1/2" 2,0 m length

Art.F96-0100-806 Nipple M 1.1/2"-M 1"

Art.025-1267-000 Fixing tank bracket

The tank is not included in the oil kit