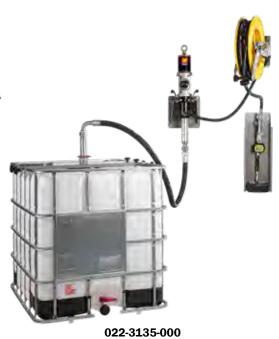

## Art. 022-3135-000

Wall-fixing oil kit industrial pump for IBC tanks 700-1000 | Composed by:

Art.021-0905-000 Air-operated industrial oil pump ratio=5:1 50 I/min

Art.025-1265-010 Wall-fixing bracket with anti-vibration rubber spacers

Art.025-1280-125 Ø 50 mm suction tube 1250 mm lenght

Art.025-1264-000 Ø 50 mm threaded ring

Art.906-0738-020 1SC 1.1/4" hose F 1.1/2 90°- F 1.1/2" 2,0 m length

Art.F96-0100-806 Nipple M 1.1/2"-M 1"

Art.906-0525-015 1SC 3/4" hose F 3/4" 90°- F 3/4" 1,5 m length

Art.071-1406-515 Swiveling hose reel with 1SC 3/4" hose 15,0 m I

Art.024-1245-G00 High delivery oil digital dispensing nozzle

Art.024-1785-000 Support for picking up drops

The tank is not included in the oil kit

It is a modular solution that allows the oil delivery with connection to a centralized system, to a hose reel or directly to the delivery hose.